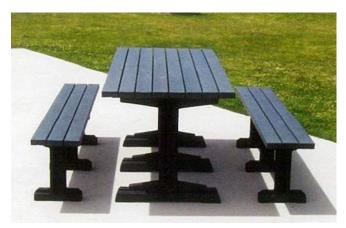

# PREMIER SETTING RECYCLED PLASTIC

Premier Slimline Setting with three supports

The recycled plastic Premier Setting by Replas offers greater leg room thanks to the clever design of the bench and table supports. The use of a galvanised steel frame means that only two legs are required to support both benches and table. A three support option without the steel frame is available if preferred.

Premier Standard Setting with two supports and steel frame