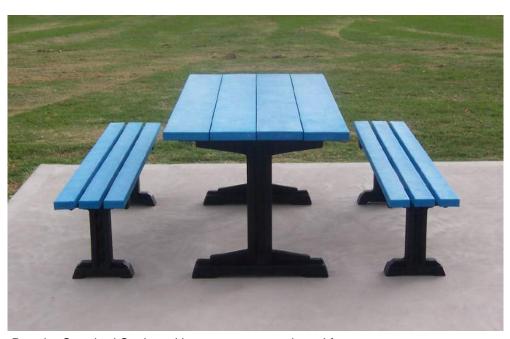

Premier Standard Setting with two supports and steel frame

#### **MOUNTING**

Surface mounted In ground

**Premier Standard Setting** 

Premier Slimline Setting