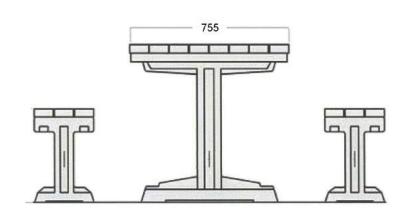

## **SLAT DIMENSIONS**

Section: Table

☐ 40 x 200mm

☐ 40 x 90mm

(Slimline Premier)

Bench 40 x 90mm

Length: Standard 1800mm

Other lengths on request