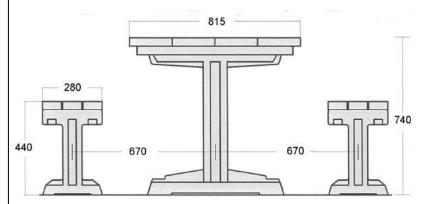

## **SLAT DIMENSIONS**

Section: Table

☐ 40 x 200mm

☐ 40 x 90mm

(Slimline Premier)

Bench 40 x 90mm

Length: Standard 1800mm

Other lengths on request