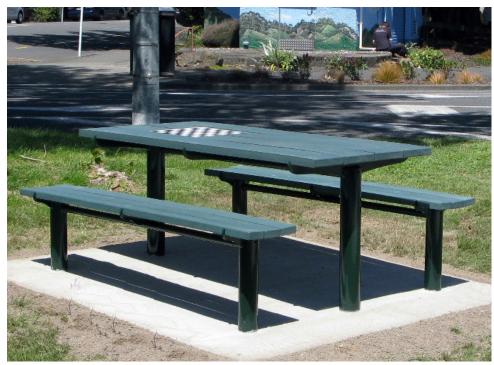

## **AVALON SETTING**





Durable, low maintenance Replas recycled plastic slats are the feature of the practical and economic Avalon table setting. Ideal for picnic areas in high-use public parks.

Colours available in plastic are green, blue, brown and grey, with timber slats available if required. The galvanised steel support frame can be powder coated to any standard colour to suitably match or contrast with the slat finish. The Avalon setting can be supplied for in-ground or surface mounted installation.



Avalon Setting, Petone



## **AVALON SETTING**



#### **DESCRIPTION**

A 4 slat table combined with two x 3 slat bench seats to create a functional picnic setting.

The Avalon uses durable recycled plastic slats as standard, on a robust galvanised support frame available powder coated in any standard colour. Optional fixing method.

# SLAT DIMENSIONS/SEAT LENGTH

Seat slat section: 90 x 40mm Table slat section: 200 x 40mm Length: 1750mm

### **SLAT MATERIAL**

| Ш | Timber oiled            |                |
|---|-------------------------|----------------|
|   | (Eucal                  | yptus Saligna) |
|   | Timber mahogany stained |                |
|   | (Eucalyptus Saligna)    |                |
|   | 100% recycled plastic   |                |
|   |                         | Green