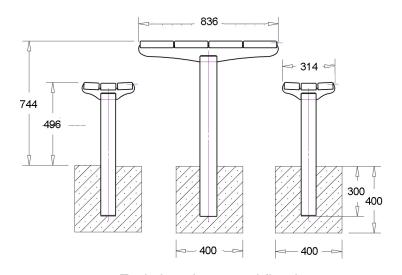

### **MOUNTING**

☐ Surface fixed☐ In ground fixed

Side view, in ground fixed

End view, in ground fixed