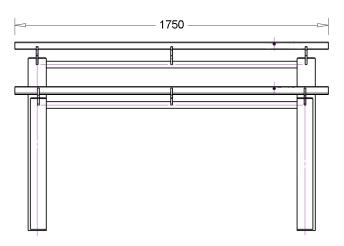

# SLAT DIMENSIONS/SEAT LENGTH

Seat slat section: 90 x 40mm Table slat section: 200 x 40mm Length: 1750mm